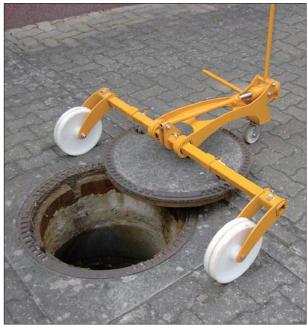

## Manhole Cover Lifter

- No more back injuries.
- By means of the hydraulic cylinder also stubborn manhole covers can be lifted with ease.
- Can be transported in any car boot.
- Easy to dismantle.
- Specification:

The hydraulically operated manhole lifter makes the lifting of manhole covers simply child's play.