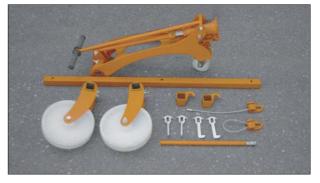

## Manhole Cover Lifter

- No more back injuries.
- By means of the hydraulic cylinder also stubborn manhole covers can be lifted with ease.
- Can be transported in any car boot.
- Easy to dismantle.
- Specification:

Safe working load: Hook distance H min/max: Wheel distance R approx. Total width B approx. 1,000 kg 260 / 980 mm 1,100 mm 1,200 mm

| Order   | Model        | Safe     | Lifting | Weight |
|---------|--------------|----------|---------|--------|
| No.     |              | Working  | Height  |        |
|         |              | Load     | Approx. |        |
| 138 020 | KH 1,0       |          |         | 30 kg  |
| 138 410 | Key A        | 1,000 kg | 250 mm  | 0.3 kg |
| 138 420 | Key B        |          |         | 0.3 kg |
| 138 430 | Eye for mail |          |         | 0.6 kg |
|         | manholes     |          |         | _      |