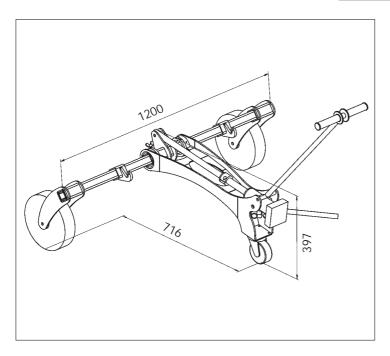

## Manhole Cover Lifter

- No more back injuries.
- By means of the hydraulic cylinder also stubborn manhole covers can be lifted with ease.
- Can be transported in any car boot.
- Easy to dismantle.
- Specification:

Safe working load: Hook distance H min/max: Wheel distance R approx. Total width B approx. 1,000 kg 260 / 980 mm 1,100 mm 1,200 mm

| Order   | Model        | Safe     | Lifting | Weight |
|---------|--------------|----------|---------|--------|
| No.     |              | Working  | Height  |        |
|         |              | Load     | Approx. |        |
| 138 020 | KH 1,0       |          |         | 30 kg  |
| 138 410 | Key A        | 1,000 kg | 250 mm  | 0.3 kg |
| 138 420 | Key B        |          |         | 0.3 kg |
| 138 430 | Eye for mail |          |         | 0.6 kg |
|         | manholes     |          |         | _      |