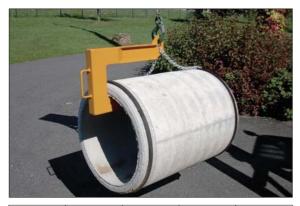

### Model RHSV -

for pipe lengths up to 3 m, equipped with an automatic weight counterbalance and adjustable limit stop

| Order<br>No.               | Order<br>No. |                        | Model               |                      | Throat<br>width   | Min.<br>Weight*<br>approx. | Weight approx.    |
|----------------------------|--------------|------------------------|---------------------|----------------------|-------------------|----------------------------|-------------------|
|                            |              |                        |                     | kg                   | mm                | kg                         | kg                |
| 115 21<br>115 32<br>115 33 | 5            | RHSV<br>RHSV<br>RHSV 7 | 1/3<br>3/3<br>7,5/3 | 1000<br>3000<br>7500 | 300<br>460<br>500 | 350<br>1000<br>3000        | 180<br>310<br>732 |