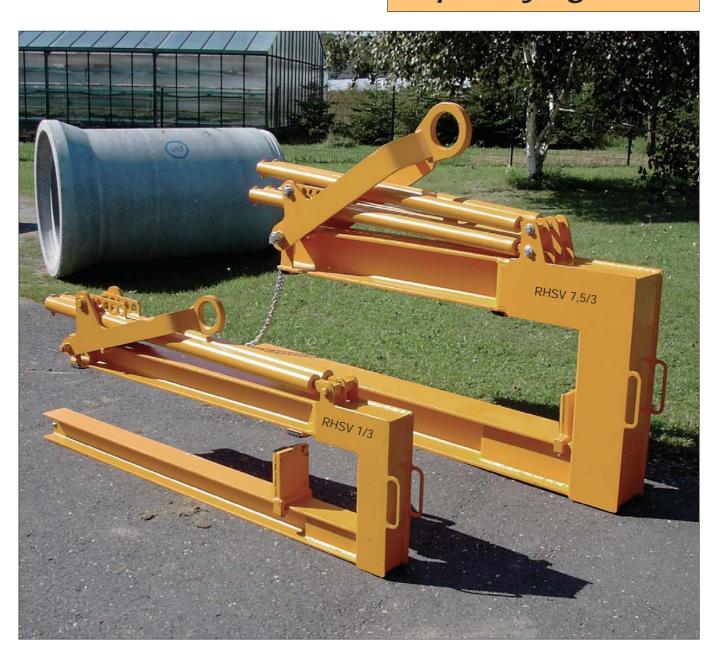

## Pipe Laying Hook

- Carrying capacites up to 7,5 t Equipped with an automatic weight counterbalance
- For pipe lengths up to 3 m Equipped with a safety chain as standard

### Model RHSV -

for pipe lengths up to 3 m, equipped with an automatic weight counterbalance and adjustable limit stop

| Order<br>No.               | Order<br>No. |                        | Model               |                      | Throat<br>width   | Min.<br>Weight*<br>approx. | Weight approx.    |
|----------------------------|--------------|------------------------|---------------------|----------------------|-------------------|----------------------------|-------------------|
|                            |              |                        |                     | kg                   | mm                | kg                         | kg                |
| 115 21<br>115 32<br>115 33 | 5            | RHSV<br>RHSV<br>RHSV 7 | 1/3<br>3/3<br>7,5/3 | 1000<br>3000<br>7500 | 300<br>460<br>500 | 350<br>1000<br>3000        | 180<br>310<br>732 |