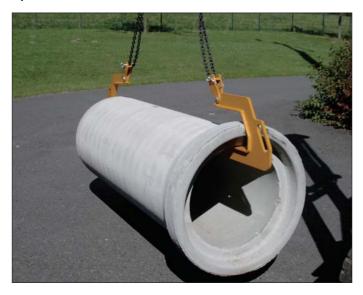

### Pipe Chain Sling With Hooks

The pipe chain sling with hooks is designed for easy and convenient loading and unloading of all types of pipes. It consists of two pipe hooks and a two-leg chain sling, whose lengths are designed to handle pipes up to 4 m.

All pipe chain slings with hooks are delivered with a 2-leg chain sling and a device for shortening and lengthening the chain sling for pipe lengths up to 4 m.

| Order<br>No. | Model<br>for pipes<br>of 4 m | Carrying<br>capacity<br>kg | Throat<br>width<br>approx.<br>mm | Weight approx. |
|--------------|------------------------------|----------------------------|----------------------------------|----------------|
| 120 010      | ROG 1/4                      | 1000                       | 200                              | 31             |
| 120 020      | ROG 2.5/4                    | 2500                       | 250                              | 56             |
| 120 030      | ROG 4/4                      | 4000                       | 320                              | 101            |