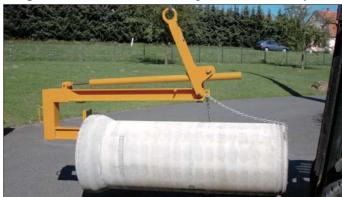

### Model RHSV -

for pipe lengths up to 3 m, equipped with an automatic weight counterbalance and adjustable limit stop

| Order<br>No.               | Order<br>No. |                        | Model               |                      | Throat<br>width   | Min.<br>Weight*<br>approx. | Weight approx.    |
|----------------------------|--------------|------------------------|---------------------|----------------------|-------------------|----------------------------|-------------------|
|                            |              |                        |                     | kg                   | mm                | kg                         | kg                |
| 115 21<br>115 32<br>115 33 | 5            | RHSV<br>RHSV<br>RHSV 7 | 1/3<br>3/3<br>7,5/3 | 1000<br>3000<br>7500 | 300<br>460<br>500 | 350<br>1000<br>3000        | 180<br>310<br>732 |